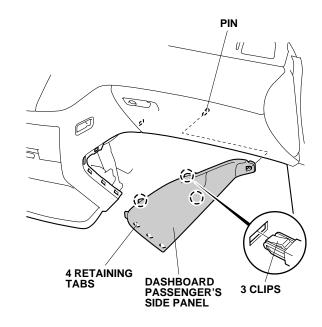

3. Remove the front passenger's under cover (three clips and two pins).

4. Remove the dashboard driver's side panel (three clips, four retaining tabs, and one pin).

5. Remove the dashboard passenger's side panel (three clips, four retaining tabs, and one pin).