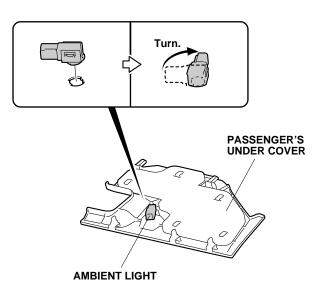

16. Secure the ambient light harness to the vehicle harness with three wire ties. Secure the wire tie next to the vehicle clip.

17. Install the ambient light into the passenger's under cover as shown.

18. Reinstall the dashboard passenger's side panel.