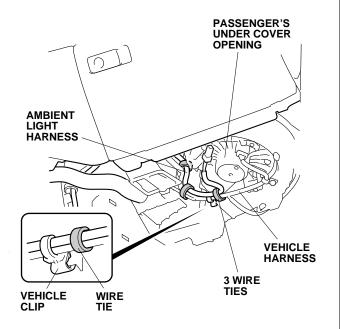

16. Secure the ambient light harness to the vehicle harness with three wire ties. Secure the wire tie next to the vehicle clip.

17. Install the ambient light into the passenger's under cover as shown.

18. Reinstall the dashboard passenger's side panel.