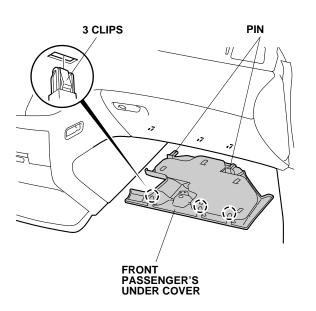

3. Remove the front passenger's under cover (three clips and two pins).

4. Remove the dashboard driver's side panel (three clips, four retaining tabs, and one pin).

5. Remove the dashboard passenger's side panel (three clips, four retaining tabs, and one pin).