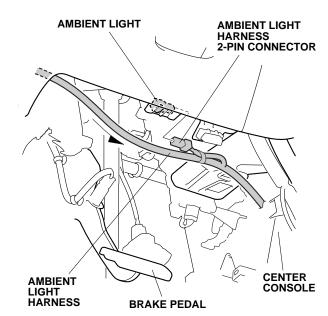

8. Secure the ambient light harness to the vehicle harness with one wire tie.

9. Install the ambient light into the hole in the dashboard as shown.

10. Route the ambient light harness to the center console as shown.

11. Plug the ambient light harness 2-pin connector into the ambient light.

12. Secure the ambient light harness to the vehicle frame and vehicle harness with two wire ties.

13. Route the ambient light harness through the center console, and secure it to the vehicle harness with three wire ties. Secure the wire tie next to the vehicle clip.