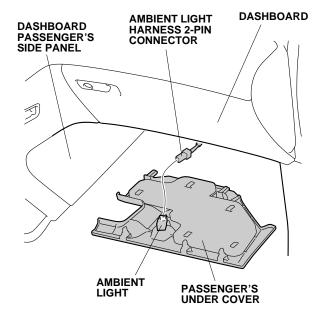

- 19. Move the passenger's under cover near the dashboard, plug the ambient light harness 2-pin connector into the ambient light, and reinstall the passenger's under cover.
- 20. Check that all wire harnesses and cables are routed properly and that all connectors are plugged in.
- 21. Reinstall all removed parts.
- 22. Reconnect the negative cable to the battery.
- 23. Enter the anti-theft code for the audio unit and navigation system (if equipped), and reset the radio station presets.
- 24. Reset the clock on vehicles without navigation.