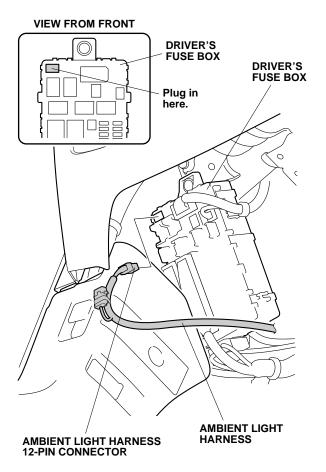

6. Using isopropyl alcohol on a shop towel, thoroughly clean the fuse case where the fuse label will attach. Attach the 2A fuse label to the fuse case on the ambient light harness.

7. Plug the ambient light harness 12-pin connector into the driver's fuse box.