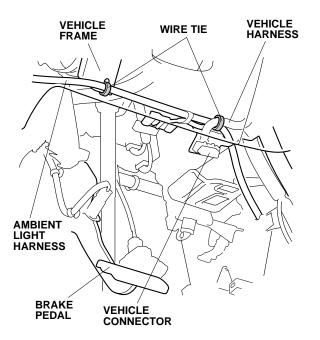

8. Secure the ambient light harness to the vehicle harness with one wire tie.

9. Install the ambient light into the hole in the dashboard as shown.

10. Route the ambient light harness to the center console as shown.

11. Plug the ambient light harness 2-pin connector into the ambient light.

12. Secure the ambient light harness to the vehicle frame and vehicle harness with two wire ties.

13. Route the ambient light harness through the center console, and secure it to the vehicle harness with three wire ties. Secure the wire tie next to the vehicle clip.