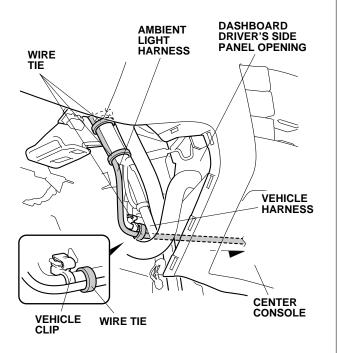

11. Plug the ambient light harness 2-pin connector into the ambient light.

12. Secure the ambient light harness to the vehicle frame and vehicle harness with two wire ties.

13. Route the ambient light harness through the center console, and secure it to the vehicle harness with three wire ties. Secure the wire tie next to the vehicle clip.

14. Route the ambient light harness along the vehicle harness, and secure it to the vehicle harness with two wire ties. Secure the wire tie next to the vehicle clip.

15. Route the ambient light harness along the vehicle harness, and to the blower motor. Secure the ambient light harness to the vehicle harness with two wire ties. Secure the wire tie next to the vehicle clip.