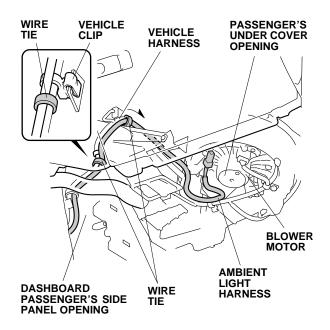

14. Route the ambient light harness along the vehicle harness, and secure it to the vehicle harness with two wire ties. Secure the wire tie next to the vehicle clip.

15. Route the ambient light harness along the vehicle harness, and to the blower motor. Secure the ambient light harness to the vehicle harness with two wire ties. Secure the wire tie next to the vehicle clip.

16. Secure the ambient light harness to the vehicle harness with three wire ties. Secure the wire tie next to the vehicle clip.

17. Install the ambient light into the passenger's under cover as shown.

18. Reinstall the dashboard passenger's side panel.