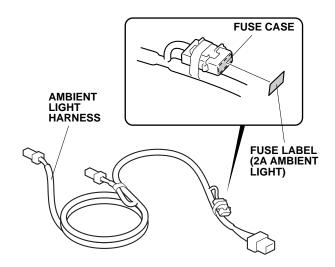

6. Using isopropyl alcohol on a shop towel, thoroughly clean the fuse case where the fuse label will attach. Attach the 2A fuse label to the fuse case on the ambient light harness.

7. Plug the ambient light harness 12-pin connector into the driver's fuse box.