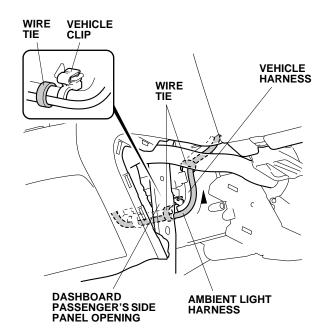

16. Secure the ambient light harness to the vehicle harness with three wire ties. Secure the wire tie next to the vehicle clip.

17. Install the ambient light into the passenger's under cover as shown.

18. Reinstall the dashboard passenger's side panel.