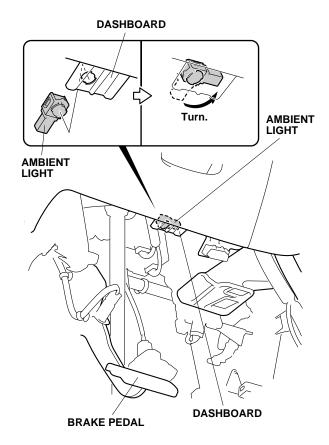

8. Secure the ambient light harness to the vehicle harness with one wire tie.

9. Install the ambient light into the hole in the dashboard as shown.

10. Route the ambient light harness to the center console as shown.