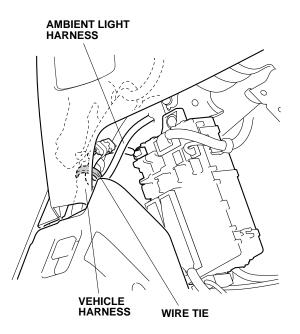

8. Secure the ambient light harness to the vehicle harness with one wire tie.

9. Install the ambient light into the hole in the dashboard as shown.

10. Route the ambient light harness to the center console as shown.