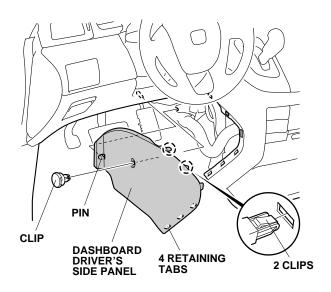

3. Remove the front passenger's under cover (three clips and two pins).

4. Remove the dashboard driver's side panel (three clips, four retaining tabs, and one pin).

5. Remove the dashboard passenger's side panel (three clips, four retaining tabs, and one pin).